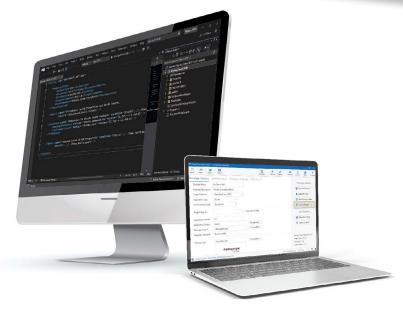

### **EMPOWERING DEVELOPER CHOICE**

Enovation Control's OpenPV® Software Platform is a sophisticated set of tools that gives developers the flexibility to design the UI/UX of our new Linux-based displays (OpenView™ product family) with powerful 3rd party development tools like Crank Storyboard and Qt.

After completing your application, simply import your design file from your selected development tool and generate your package with a single click.