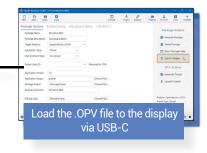

#### OPENPV® WORKFLOW

Supports OpenView™ family hardware

OpenView™ S70

With a paid subscription, you will be able to access additional features through **OpenPV® Projects**. These features will support team collaboration within a project and include cloud-based containers where you can upload your design package to manage various version releases. You can also enable over-the-air software updates for each **Project**.