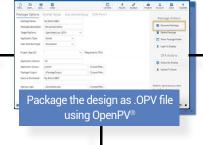

#### OPENPV® WORKFLOW

Supports OpenView™ family hardware

OpenView™ S70

With a paid subscription, you will be able to access additional features through **OpenPV® Projects**. These features will support team collaboration within a project and include cloud-based containers where you can upload your design package to manage various version releases. You can also enable over-the-air software updates for each **Project**.