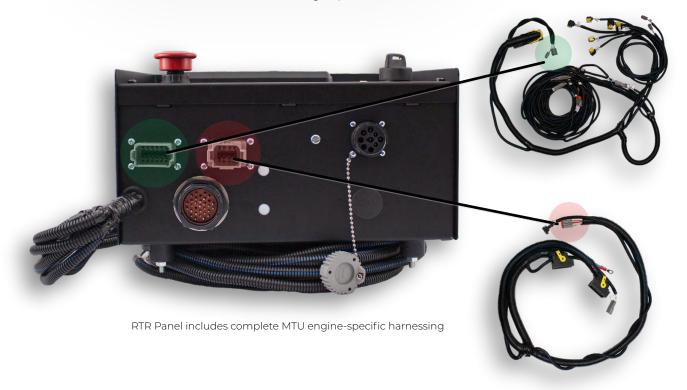

READY TO RUN PANELS GIVE YOU FULL PANEL CONTROL FOR YOUR MTU ENGINE WHILE CONNECTING ALL ENGINE CONTROL MODULES IN A PANEL DESIGNED TO CONVENIENTLY HOUSE THE CPC4. MURPHY'S RTR SOLUTION PROVIDES YOU WITH ALL OF THE MTU-SPECIFIED CIRCUIT PROTECTION AND HARNESSING IN A COMPLETE PACKAGE.

## MTU PANEL FEATURES

- ·Full auto start capabilities
- ·I/O fully configurable from the front screen
- ·Directly drives air shutoff valve
- ·Remote plug-and-play option
- ·No need to replace fuses
- ·Included harnessing connects all engine control modules
- ·Panel Housed CPC4 Module
- NO AUXILIARY POWER DISTRIBUTION PANELS NEEDED!