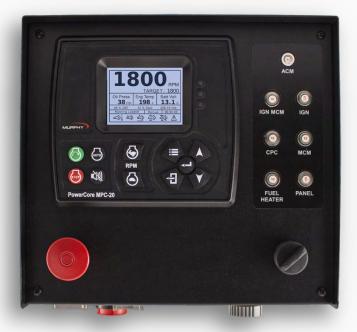

## FOR MTU ENGINES

HIGH PERFORMANCE PANEL SYSTEM
TO QUICKLY OPTIMIZE YOUR WORK

RTR Panel designed with suitable housing for CPC4 Module

RTR Panel with powerful Murphy MPC-20 controller and full MTU engine protection

## MTU PANEL FEATURES

- ·Full auto start capabilities
- ·I/O fully configurable from the front screen
- ·Directly drives air shutoff valve
- ·Remote plug-and-play option
- ·No need to replace fuses
- ·Included harnessing connects all engine control modules
- ·Panel Housed CPC4 Module
- NO AUXILIARY POWER DISTRIBUTION PANELS NEEDED!